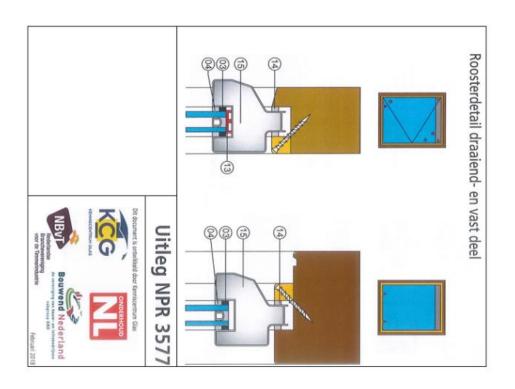

Installation of BENGglas, BENGglas Extra Clear, BENGglas BASIC, BENGglas +, BENGglas MAX and BENGglas PRO must be carried out in accordance with the glazing instructions issued by BENGproducts B.V. These are described below. Further explanation of the NPR3577 has been added below as an appendix.

## **Glazing instructions**

For installation within a ventilation system, the applicable standard applies: NPR3577. Further explanation of the NPR3577 has been added below this document as an appendix.