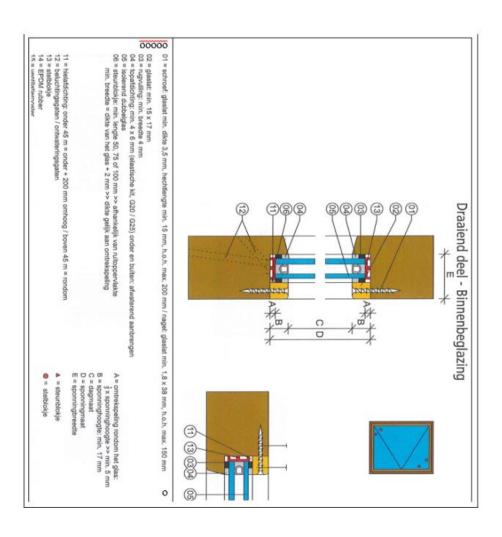

Installation of BENGglas, BENGglas Extra Clear, BENGglas BASIC, BENGglas +, BENGglas MAX and BENGglas PRO must be carried out in accordance with the glazing instructions issued by BENGproducts B.V. These are described below. Further explanation of the NPR3577 has been added below as an appendix.

## **Glazing instructions**

For installation within a ventilation system, the applicable standard applies: NPR3577. Further explanation of the NPR3577 has been added below this document as an appendix.