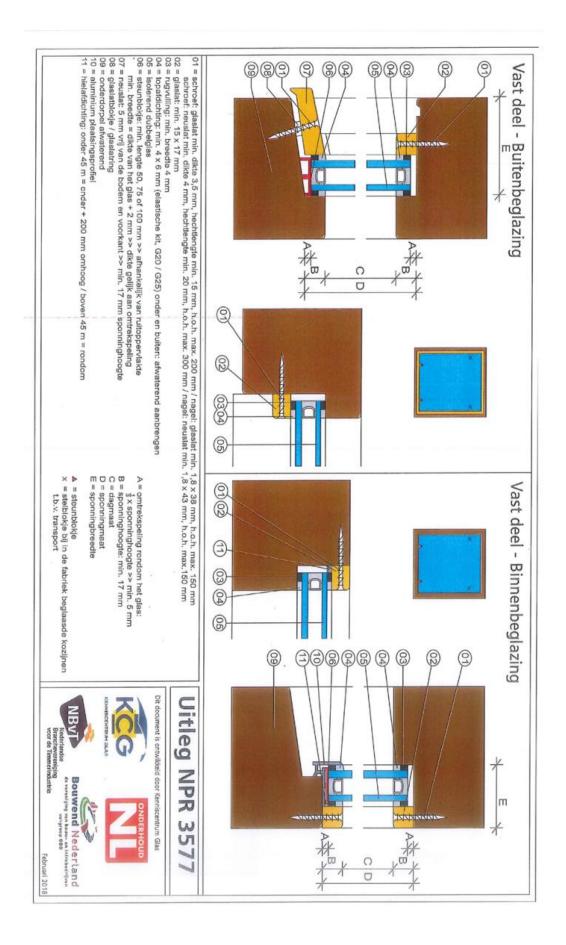

Installation of BENGglas, BENGglas Extra Clear, BENGglas BASIC, BENGglas +, BENGglas MAX and BENGglas PRO must be carried out in accordance with the glazing instructions issued by BENGproducts B.V. These are described below. Further explanation of the NPR3577 has been added below as an appendix.

## **Glazing instructions**

For installation within a ventilation system, the applicable standard applies: NPR3577. Further explanation of the NPR3577 has been added below this document as an appendix.