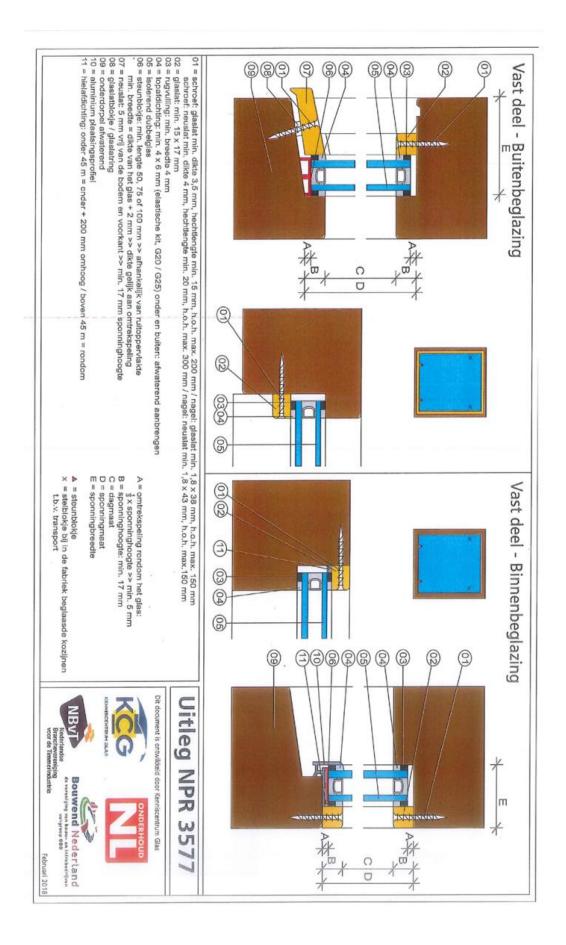

Installation of BENGglas Extra Clear, BENGglas Single Coated, BENGglas Double Coated, BENGglas Triple Coated and BENGglas Solar Control must be carried out in accordance with the glazing instructions issued by BENGproducts B.V. These are described below. Further explanation of the NPR3577 has been added below as an appendix.

## **Glazing instructions**

For installation within a ventilation system, the applicable standard applies: NPR3577. Further explanation of the NPR3577 has been added below this document as an appendix.