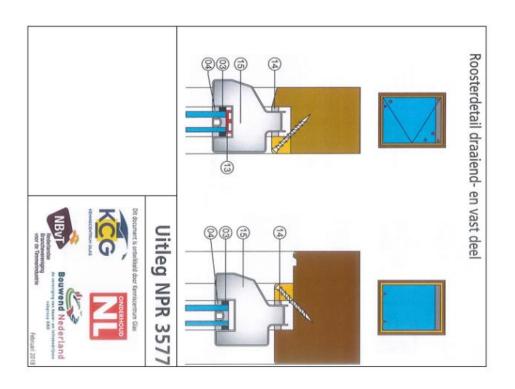

Installation of BENGglas Extra Clear, BENGglas Single Coated, BENGglas Double Coated, BENGglas Triple Coated and BENGglas Solar Control must be carried out in accordance with the glazing instructions issued by BENGproducts B.V. These are described below. Further explanation of the NPR3577 has been added below as an appendix.

## **Glazing instructions**

For installation within a ventilation system, the applicable standard applies: NPR3577. Further explanation of the NPR3577 has been added below this document as an appendix.