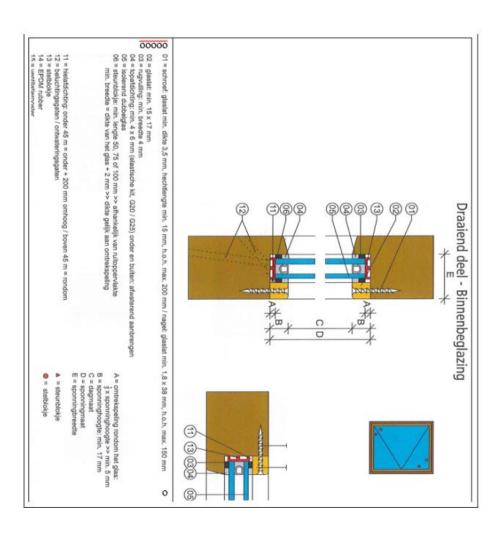

Installation of BENGglas Extra Clear, BENGglas Single Coated, BENGglas Double Coated, BENGglas Triple Coated and BENGglas Solar Control must be carried out in accordance with the glazing instructions issued by BENGproducts B.V. These are described below. Further explanation of the NPR3577 has been added below as an appendix.

## **Glazing instructions**

For installation within a ventilation system, the applicable standard applies: NPR3577. Further explanation of the NPR3577 has been added below this document as an appendix.